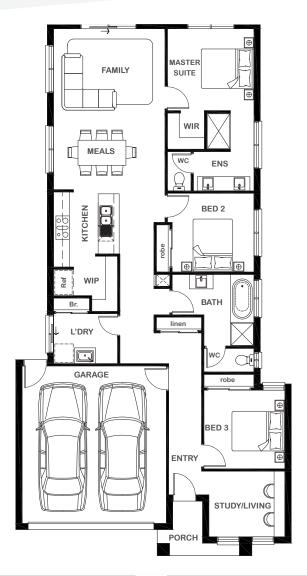

### Total House Area

175.60m<sup>2</sup>

## Room Sizes

| Master Suite | 3.29m x 3.12m |
|--------------|---------------|
| Bedroom 2    | 3.12m x 3.00m |
| Bedroom 3    | 3.09m x 3.00m |
| Family       | 4.25m x 3.30m |
| Study/Living | 2.90m x 2.50m |
| Meals        | 4.25m x 2.83m |

#### **Key Features**

Master suite with ensuite and walk-in robe
Double garage with direct entry to home
Open plan living and dining
Three-bedroom single storey home total
Study retreat
Large and modern laundry
Multiple facade options

## Specifications

| House  | 134.45m <sup>2</sup> | 14.47sq |
|--------|----------------------|---------|
| Garage | 37.26m <sup>2</sup>  | 4.01sq  |
| Porch  | 3.86m <sup>2</sup>   | 0.42sq  |
|        |                      |         |
| Total  | 175.60m <sup>2</sup> | 18.9sq  |