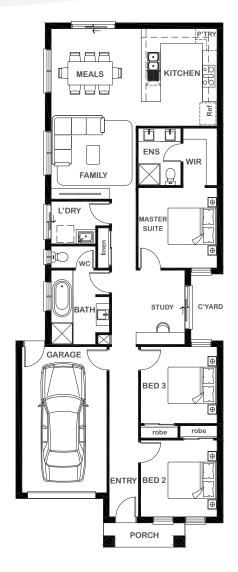

## Overall Width x Length

8.50m x 21.63m

### Total House Area

155.72m<sup>2</sup>

#### Suitable For Lot

8.5m x 28.0m

| Room Sizes |    |    |   |     |
|------------|----|----|---|-----|
|            | Da | ~m | C | 700 |

| Master Suite | 3.16m x 3.30m |
|--------------|---------------|
| Bedroom 2    | 3.16m x 3.15m |
| Bedroom 3    | 3.16m x 3.15m |
| Family       | 3.49m x 4.00m |
| Study        | 2.01m x 3.02m |
| Meals        | 3.70m x 3.00m |

## **Key Features**

| Three-bedroom single storey home     |
|--------------------------------------|
| total                                |
| Private ensuite and walk-in robe to  |
| master suite                         |
| Single garage                        |
| Open plan living, dining and kitchen |
| Generous study space                 |
| Multiple facade options              |

#### Specifications

| Specificati | 0113                 |         |
|-------------|----------------------|---------|
| House       | 127.20m <sup>2</sup> | 13.69sq |
| Garage      | 23.58m <sup>2</sup>  | 2.53sq  |
| Porch       | 3.35m <sup>2</sup>   | 0.36sq  |
|             |                      |         |
| Total       | 155.72m <sup>2</sup> | 16.76sq |
|             |                      |         |