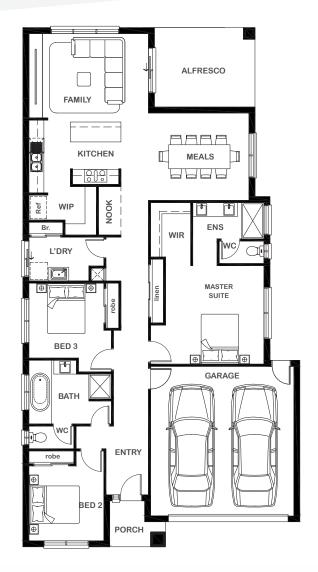

## Room Sizes

| Master Suite | 3.94m x 3.96m |
|--------------|---------------|
| Bedroom 2    | 3.01m x 3.04m |
| Bedroom 3    | 3.00m x 3.04m |
| Family       | 4.91m x 3.37m |
| Meals        | 3.96m x 3.51m |
| Nook         | 0.90m x 1.95m |

#### **Key Features**

Walk-in robe and ensuite to sweeping master suite
Three-bedroom single storey home
Open plan living, dining and kitchen zones
Double garage
All-seasonal alfresco
Modern bathroom
Large laundry
Study nook

| Specificati | 0115                 |         |
|-------------|----------------------|---------|
| House       | 152.08m <sup>2</sup> | 16.36sc |
| Garage      | 38.09m <sup>2</sup>  | 4.09sq  |
| Alfresco    | 12.81m <sup>2</sup>  | 1.38sc  |
| Porch       | 3.42m <sup>2</sup>   | 0.37sc  |
|             |                      |         |
| Total       | 206.40m <sup>2</sup> | 22.20sq |