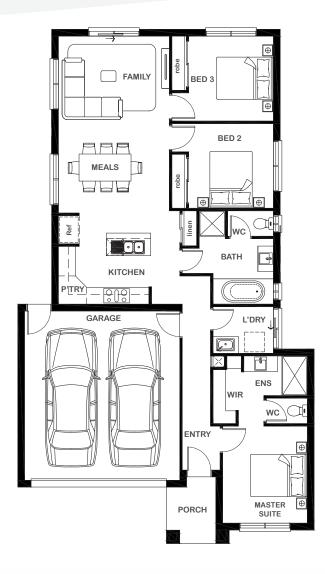

## Callan 17

2

## Overall Width x Length

10.50m x 18.15m

## Total House Area

154.03m<sup>2</sup>

Suitable For Lot

10.5m x 25.0m

| Room | Sizes |
|------|-------|
|      |       |

| Master Suite | 3.00m x 3.44m |
|--------------|---------------|
| Bedroom 2    | 3.00m x 3.00m |
| Bedroom 3    | 3.01m x 3.00m |
| Meals        | 3.93m x 2.10m |
| Family       | 3.93m x 4.08m |
|              |               |

| Key Features Specifications                                            |        |
|------------------------------------------------------------------------|--------|
|                                                                        | 2.25sq |
| Private ensuite and walk-in robe to Garage 36.10m <sup>2</sup>         | 3.88sq |
|                                                                        | ).44sq |
| Modern kitchen                                                         |        |
| Double garage Total 154.03m <sup>2</sup> 16<br>Multiple facade options | 5.57sq |