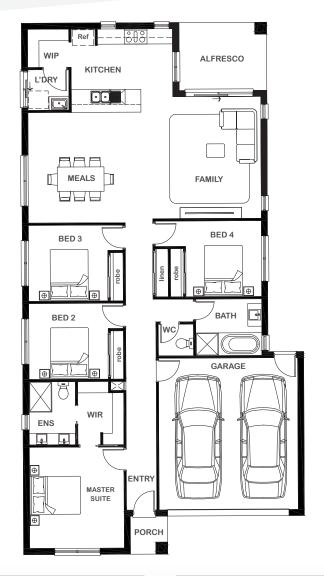

# Camelian 22

## Overall Width x Length

11.10m x 21.0m

### Total House Area

206.63m<sup>2</sup>

#### Suitable For Lot

12.5m x 28.0m

## Room Sizes

| Master Suite | 3.74m x 4.00m |
|--------------|---------------|
| Bedroom 2    | 3.14m x 3.00m |
| Bedroom 3    | 3.14m x 3.00m |
| Bedroom 4    | 3.00m x 3.00m |
| Family       | 4.74m x 4.82m |
| Meals        | 4.47m x 4.37m |

## **Key Features**

Three spacious bedrooms Grand private master suite with walkin robe and ensuite Large double garage Large and spacious open plan living, dinning and kitchen area Generous sized alfresco Modern kitchen with sizable walk-in pantry Multiple facade options

| Specifications |                      |         |  |  |  |  |
|----------------|----------------------|---------|--|--|--|--|
| House          | 157.91m²             | 16.99sc |  |  |  |  |
| Garage         | 37.15m <sup>2</sup>  | 4.00sc  |  |  |  |  |
| Alfresco       | 9.36m <sup>2</sup>   | 1.01sc  |  |  |  |  |
| Porch          | 2.21m <sup>2</sup>   | 0.24sc  |  |  |  |  |
|                |                      |         |  |  |  |  |
| Total          | 206.63m <sup>2</sup> | 22.24sc |  |  |  |  |