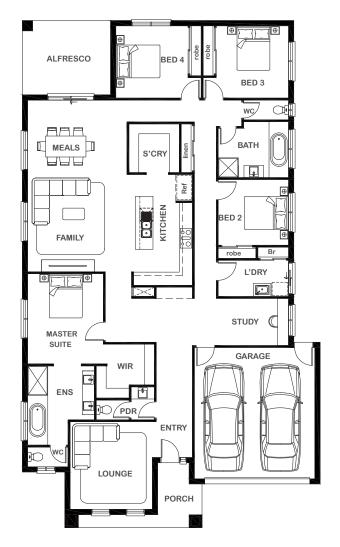

# Cerulean 30

2

# Overall Width x Length

13.6m x 23.16m

## Total House Area

281.63m<sup>2</sup>

# Suitable For Lot

16.0m x 30.0m

#### Room Sizes

| 1100111 51265 |               |
|---------------|---------------|
| Master Suite  | 3.46m x 4.12m |
| Bedroom 2     | 3.21m x 3.00m |
| Bedroom 3     | 3.30m x 3.30m |
| Bedroom 4     | 3.30m x 3.30m |
| Lounge        | 3.76m x 4.00m |
| Family        | 7.84m x 4.44m |
| Meals         | 4.54m x 3.40m |
| Study         | 3.30m x 2.15m |

## **Key Features**

| rour beardonn sinight store) monne   |
|--------------------------------------|
| total                                |
| Master suite with adjoining ensuite  |
| and walk-in robe                     |
| One large family area and large      |
| separate lounge upon entrance        |
| Double garage                        |
| Open plan living, dining and kitchen |
| Large walk-in pantry                 |
| Multiple facade options              |
|                                      |

Four-bedroom single storey home

## Specifications

| •        |                      |         |
|----------|----------------------|---------|
|          |                      |         |
| House    | 222.73m <sup>2</sup> | 23.97sq |
| Garage   | 37.24m <sup>2</sup>  | 4.01sq  |
| Alfresco | 13.66m <sup>2</sup>  | 1.47sq  |
| Porch    | 8.0m <sup>2</sup>    | 0.86sq  |
|          |                      |         |
| Total    | 281.63m <sup>2</sup> | 30.31sq |