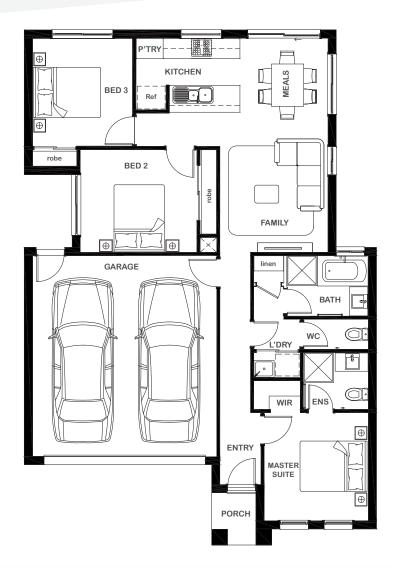

# Coral 15

1

## Overall Width x Length

10.50m x 15.35m

### Total House Area

135.38m<sup>2</sup>

## Room Sizes

| Master Suite | 3.23m x 3.11m |
|--------------|---------------|
| Bedroom 2    | 3.07m x 3.48m |
| Bedroom 3    | 3.23m x 3.00m |
| Family       | 4.18m x 3.23m |
| Meals        | 2.21m x 2.63m |

#### **Key Features**

Two generous size bedrooms
Private ensuite and walk-in robe to
master suite
Open-plan design
Modern kitchen
Double garage
Multiple facade options

## Specifications

| House  | 97.03m <sup>2</sup>   | 10.44sc |
|--------|-----------------------|---------|
| Garage | 36.07m <sup>2</sup>   | 3.88sc  |
| Porch  | 2.28m <sup>2</sup>    | 0.24sc  |
|        |                       |         |
| Total  | 135.388m <sup>2</sup> | 14.57sc |