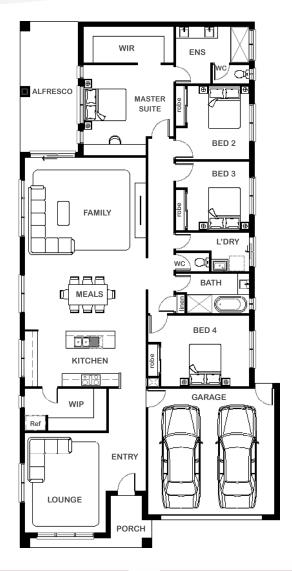

## Overall Width x Length

12.3m x 25.0m

### Total House Area

297.38m<sup>2</sup>

#### Suitable For Lot

14.0m x 34.0m

## Room Sizes

| Master Suite | 4.28m x 3.42m |
|--------------|---------------|
| Bedroom 2    | 2.94m x 3.26m |
| Bedroom 3    | 2.94m x 3.52m |
| Bedroom 4    | 4.20m x 3.36m |
| Lounge       | 3.83m x 4.75m |
| Family       | 5.76m x 4.80m |
| Meals        | 5.76m x 3.38m |

## **Key Features**

Four-bedroom single storey home total
Master suite with adjoining ensuite and walk-in robe
One large family area and large separate lounge
Double garage
Open plan living, dining and kitchen Large walk-in pantry
Multiple facade options

## Specifications

| Specificati | ONS                  |         |
|-------------|----------------------|---------|
| House       | 216.54m²             | 23.30sc |
| Garage      | 39.22m <sup>2</sup>  | 4.22sc  |
| Alfresco    | 17.26m <sup>2</sup>  | 1.86sc  |
| Porch       | 6.36m <sup>2</sup>   | 0.69sc  |
|             |                      |         |
| Total       | 279.38m <sup>2</sup> | 30.08sc |