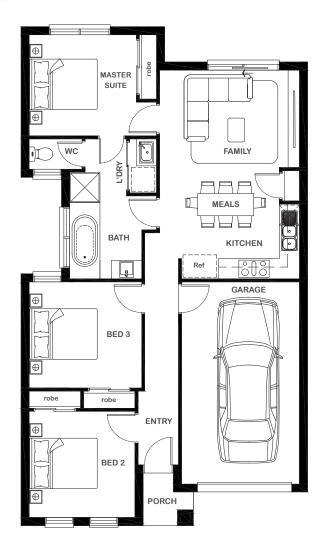

# Esme 12

1 1

## Overall Width x Length

8.50m x 14.80m

#### Total House Area

114.51m<sup>2</sup>

# Suitable For Lot

8.5m x 21.0m

| D      | C.    |
|--------|-------|
| Room   | SIZOC |
| NOOHII | JIZCS |
|        |       |

| Master Suite  | 3.18m x 3.00m |
|---------------|---------------|
| Bedroom 2     | 3.14m x 3.15m |
| Bedroom 3     | 3.34m x 3.15m |
| Family        | 4.15m x 2.89m |
| Kitchen/Meals | 3.55m x 2.70m |

# Key Features

| Three generous bedrooms               |
|---------------------------------------|
| One private master suite              |
| Open plan living, dinning and kitchen |
| area                                  |
| Single garage                         |
| Multiple facade options               |

## Specifications

| House  | 89.21m <sup>2</sup>  | 9.60sq  |
|--------|----------------------|---------|
| Garage | 23.30m <sup>2</sup>  | 2.50sq  |
| Porch  | 2.0m <sup>2</sup>    | 0.22sq  |
| Total  | 114.51m <sup>2</sup> | 12.32sq |