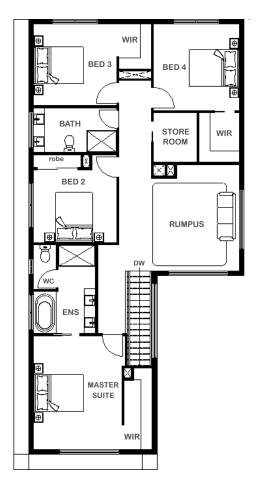

#### Suitable For Lot

12.5m x 28.0m

| Room | Cizor |
|------|-------|

| Master Suite | 4.60m x 3.55m |
|--------------|---------------|
| Bedroom 2    | 3.35m x 2.94m |
| Bedroom 3    | 3.35m x 3.27m |
| Bedroom 4    | 3.44m x 3.47m |
| Guest Bed    | 3.40m x 3.25m |
| Rumpus       | 4.83m x 4.29m |
| Lounge       | 3.00m x 5.00m |
| Family       | 5.29m x 4.97m |
| Meals        | 3.50m x 3.44m |
| Store        | 1.74m x 2.00m |

# Key Features

Two-storey home
Plenty of living space
Spacious Rumpus room
Large laundry
Four large bedrooms plus one guest
suite and grand private master suites
Double garage
Open-plan design
Centralised modern kitchen
Multiple facade options

### Specifications

 Ground Floor
 135.49m²
 14.58sq

 First Floor
 126.52m²
 13.62sq

 Garage
 37.20m²
 4.00sq

 Porch
 6.11m²
 0.66sq

 Total
 305.32m²
 32.86sq

1800 XIRCON (1800 947 266) xirconhomes.com.au