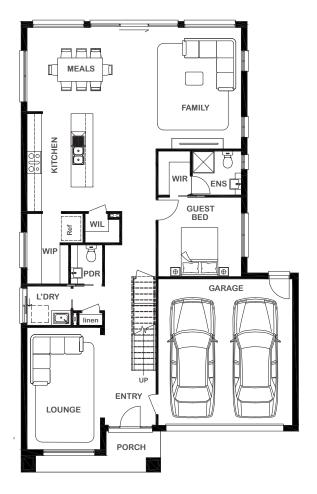

#### Suitable For Lot

12.5m x 28.0m

| Room | Cizor |
|------|-------|

| Master Suite | 4.60m x 3.55m |
|--------------|---------------|
| Bedroom 2    | 3.35m x 2.94m |
| Bedroom 3    | 3.35m x 3.27m |
| Bedroom 4    | 3.44m x 3.47m |
| Guest Bed    | 3.40m x 3.25m |
| Rumpus       | 4.83m x 4.29m |
| Lounge       | 3.00m x 5.00m |
| Family       | 5.29m x 4.97m |
| Meals        | 3.50m x 3.44m |
| Store        | 1.74m x 2.00m |

# Key Features

Two-storey home
Plenty of living space
Spacious Rumpus room
Large laundry
Four large bedrooms plus one guest
suite and grand private master suites
Double garage
Open-plan design
Centralised modern kitchen
Multiple facade options

### Specifications

 Ground Floor
 135.49m²
 14.58sq

 First Floor
 126.52m²
 13.62sq

 Garage
 37.20m²
 4.00sq

 Porch
 6.11m²
 0.66sq

 Total
 305.32m²
 32.86sq

1800 XIRCON (1800 947 266) xirconhomes.com.au