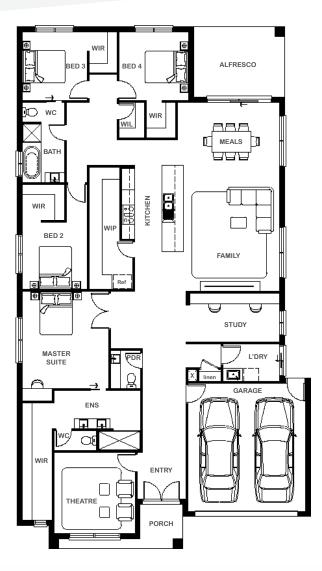

### Overall Width x Length

13.73m x 24.4m

## Total House Area

304.77m<sup>2</sup>

### Suitable For Lot

16.0m x 32.0m

| Rc | oom | ı Siz | es |
|----|-----|-------|----|
|    |     |       |    |

| Master Suite | 4.06m x 4.54m |
|--------------|---------------|
| Bedroom 2    | 3.06m x 3.14m |
| Bedroom 3    | 3.04m x 3.20m |
| Bedroom 4    | 3.26m x 3.20m |
| Theatre      | 3.79m x 3.80m |
| Family       | 4.50m x 5.90m |
| Meals        | 4.79m x 2.93m |
| Study        | 4.21m x 2.30m |
|              |               |

**Key Features** 

| C |    | -:c  |     | :   | _ |
|---|----|------|-----|-----|---|
| 5 | ne | спп  | cat | ION |   |
| - | pe | CIII | cut |     | 5 |

| House    | 247.43m <sup>2</sup> | 26.63sq |
|----------|----------------------|---------|
| Garage   | 37.18m <sup>2</sup>  | 4.00sq  |
| Alfresco | 14.04m <sup>2</sup>  | 1.51sq  |
| Porch    | 6.12m <sup>2</sup>   | 0.66sq  |
|          |                      |         |
| Total    | 304.77m <sup>2</sup> | 32.80sq |
|          |                      |         |