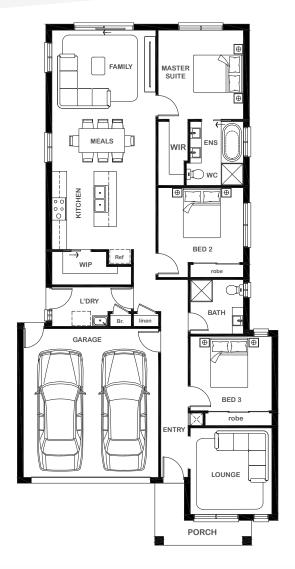

## Room Sizes

 Master Suite
 3.44m x 3.59m

 Bedroom 2
 3.44m x 3.01m

 Bedroom 3
 3.29m x 3.00m

 Lounge
 3.29m x 3.49m

 Family
 4.19m x 3.50m

 Meals
 4.19m x 2.20m

## **Key Features**

Master suite with ensuite and walk-in robe
Double garage with direct entry to home
Open plan living and dining
Three-bedroom single storey home total
Separate lounge located upon entrance
Large and modern laundry

## **Specifications**

| House  | 135.15m <sup>2</sup> | 14.55sq |
|--------|----------------------|---------|
| Garage | 36.74m <sup>2</sup>  | 3.95sq  |
| Porch  | 5.67m <sup>2</sup>   | 0.61sq  |
| Total  | 177 56m²             | 19 11sa |