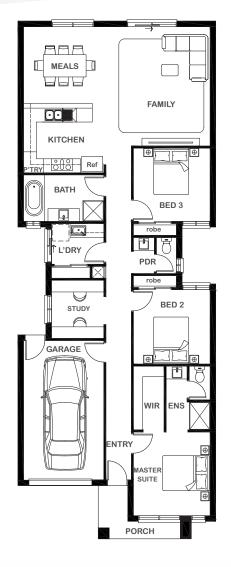

#### Suitable For Lot

8.5m x 28.0m

|  |  | S |  |  |
|--|--|---|--|--|
|  |  |   |  |  |

| Master Suite | 3.30m x 3.60m |
|--------------|---------------|
| Bedroom 2    | 3.30m x 3.20m |
| Bedroom 3    | 3.30m x 3.15m |
| Family       | 4.48m x 5.13m |
| Study        | 2.25m x 2.50m |
| Meals        | 3.30m x 3.54m |
|              |               |

| Key Features                                               | Specificat      | Specifications |  |
|------------------------------------------------------------|-----------------|----------------|--|
| Private master suite with walk-in robe and ensuite         | House           | 1              |  |
| Generous sized study area                                  | Garage<br>Porch |                |  |
| Two spacious bedrooms<br>Large open plan living and dining | i orch          |                |  |
| Modern central kitchen<br>Single garage                    | Total           | 1              |  |
| Multiple facade options                                    |                 |                |  |