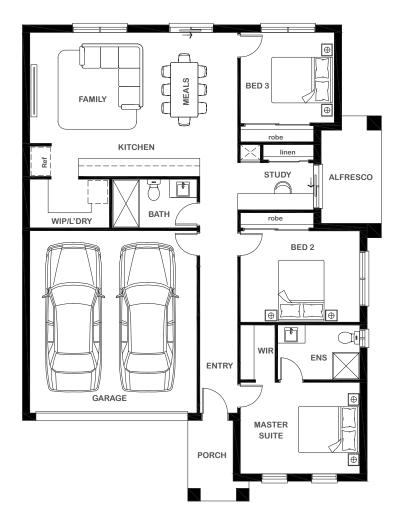

### Room Sizes

 Master Suite
 3.01m x 3.93m

 Bedroom 2
 3.00m x 3.93m

 Bedroom 3
 3.00m x 3.09m

 Family
 4.18m x 4.13m

 Meals
 4.18m x 2.70m

 Study
 1.55m x 3.18m

## Key Features

Three-bedroom single storey home total
Master suite with ensuite and walk-in robe
Double garage with direct entry to home
Open plan living and dining
Study retreat
Walk in pantry and modern laundry
Multiple facade options

## Specifications

| •        |                      |                    |
|----------|----------------------|--------------------|
|          |                      |                    |
| House    | 112.74m <sup>2</sup> | 12.13sq            |
| Garage   | 35.82m <sup>2</sup>  | 3.85sq             |
| Alfresco | 6.92m <sup>2</sup>   | 0.75m <sup>2</sup> |
| Porch    | 4.28m <sup>2</sup>   | 0.46m <sup>2</sup> |
|          |                      |                    |
| Total    | 159.76m <sup>2</sup> | 17.19sq            |