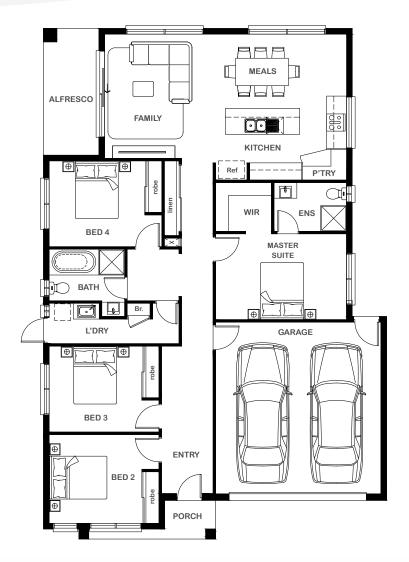

## Overall Width x Length

12.0m x 17.85m

### Total House Area

193.59m<sup>2</sup>

#### Suitable For Lot

14.0m x 25.0m

## Room Sizes

| Master Suite | 4.58m x 3.16m |
|--------------|---------------|
| Bedroom 2    | 3.24m x 3.10m |
| Bedroom 3    | 3.24m x 3.00m |
| Bedroom 4    | 3.34m x 3.00m |
| Family       | 3.88m x 4.84m |
| Meals        | 4.66m x 2.50m |

## Key Features

Three generous sized bedrooms with inbuilt robes
Private master suite with dual walk-in robe, and large resort-style ensuite
Double garage
Large alfresco
Large laundry
Elegant and contemporary kitchen
Open plan dining and living area

Multiple facade options

| S | pe | cifi | cat | ions |  |
|---|----|------|-----|------|--|
|   | •  |      |     |      |  |

| Specificati | specifications       |         |  |  |  |  |
|-------------|----------------------|---------|--|--|--|--|
| House       | 144.03m <sup>2</sup> | 15.50sc |  |  |  |  |
| Garage      | 37.53m <sup>2</sup>  | 4.04sc  |  |  |  |  |
| Alfresco    | 8.58m <sup>2</sup>   | 0.92sc  |  |  |  |  |
| Porch       | 3.45m <sup>2</sup>   | 0.37sc  |  |  |  |  |
| Total       | 193.59m²             | 20.83sc |  |  |  |  |