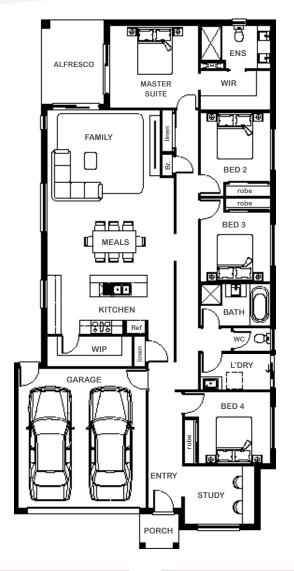

## Room Sizes

| Master Suite | 3.78m x 3.52m |
|--------------|---------------|
| Bedroom 2    | 3.00m x 3.00m |
| Bedroom 3    | 3.00m x 3.00m |
| Bedroom 4    | 3.09m x 3.10m |
| Family       | 4.43m x 4.13m |
| Study        | 3.00m x 2.50m |
| Meals        | 5.44m x 3.00m |

### **Key Features**

| Four-bearoom single storey nome      |
|--------------------------------------|
| total                                |
| Master suite with adjoining ensuite  |
| and walk-in robe                     |
| One large family area and large      |
| Study space upon entrance            |
| Double garage                        |
| Open plan living, dining and kitchen |
| Large walk-in pantry                 |
| Multiple facade options              |
|                                      |