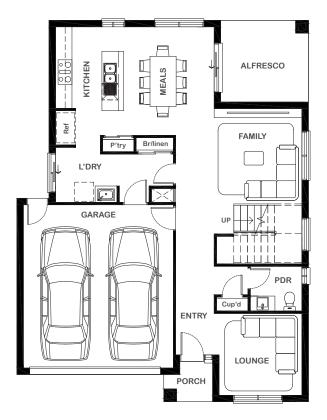

## Topaz 25

| Overall Width x Length | Room Sizes                |                                | Key Features                                                                                                                         | Specifications              |                                           |
|------------------------|---------------------------|--------------------------------|--------------------------------------------------------------------------------------------------------------------------------------|-----------------------------|-------------------------------------------|
| 10.7m x 14.0m          | Master Suite<br>Bedroom 2 | 3.36m x 3.30m<br>3.39m x 3.00m | Indulgent master suite with private<br>walk-in robe and ensuite<br>Upstairs study room<br>Separate formal lounge<br>Open plan design | Ground Floor<br>First Floor | 87.51m²<br>94.31m²                        |
| Total House Area       | Bedroom 3<br>Lounge       | 3.50m x 3.09m<br>3.04m x 3.00m |                                                                                                                                      | Alfresco<br>Garage          | 9.67m <sup>2</sup><br>37.17m <sup>2</sup> |
| 231.03m <sup>2</sup>   | Family<br>Study           | 3.22m x 3.50m<br>1.64m x 2.75m | Modern kitchen<br>Multiple facade options                                                                                            | Porch                       | 2.37m <sup>2</sup>                        |
| Suitable For Lot       | Meals                     | 3.32m x 3.00m                  |                                                                                                                                      | Total                       | 231.03m <sup>2</sup>                      |