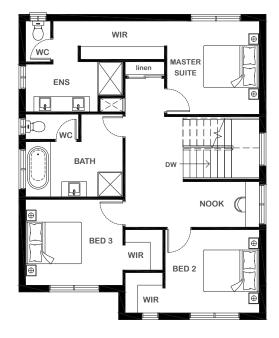

## Topaz 25

| Overall Width x Length | Room Sizes                |                                | Key Features                                                                                                                         | Specifications              |                                           |
|------------------------|---------------------------|--------------------------------|--------------------------------------------------------------------------------------------------------------------------------------|-----------------------------|-------------------------------------------|
| 10.7m x 14.0m          | Master Suite<br>Bedroom 2 | 3.36m x 3.30m<br>3.39m x 3.00m | Indulgent master suite with private<br>walk-in robe and ensuite<br>Upstairs study room<br>Separate formal lounge<br>Open plan design | Ground Floor<br>First Floor | 87.51m²<br>94.31m²                        |
| Total House Area       | Bedroom 3<br>Lounge       | 3.50m x 3.09m<br>3.04m x 3.00m |                                                                                                                                      | Alfresco<br>Garage          | 9.67m <sup>2</sup><br>37.17m <sup>2</sup> |
| 231.03m <sup>2</sup>   | Family<br>Study           | 3.22m x 3.50m<br>1.64m x 2.75m | Modern kitchen<br>Multiple facade options                                                                                            | Porch                       | 2.37m <sup>2</sup>                        |
| Suitable For Lot       | Meals                     | 3.32m x 3.00m                  |                                                                                                                                      | Total                       | 231.03m <sup>2</sup>                      |