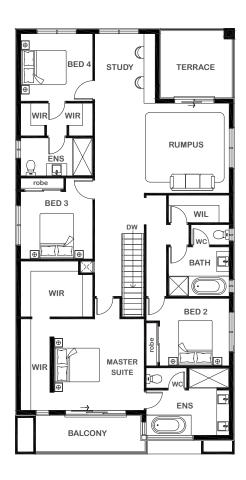

| Master Suite | 4.01m x 4.07m |
|--------------|---------------|
| Bedroom 2    | 3.09m x 3.00m |
| Bedroom 3    | 3.20m x 3.00m |
| Bedroom 4    | 3.20m x 3.00m |
| Guest Bed    | 3.09m x 3.60m |
| Rumpus       | 5.98m x 4.00m |
| Lounge       | 4.54m x 3.70m |
| Family       | 4.78m x 4.47m |
| Meals        | 5.97m x 3.43m |
| Study        | 2.69m x 3.09m |

## **Key Features**

Grand master suite with sweeping walk-in robe, ensuite and attached balcony
Private Guest bedroom on ground floor
Three other generous sized bedrooms
Open-plan design
Alfresco and upstairs terrace
Study nook
Double garage
Multiple facade options

## Specifications

| Ground Floor | 143.78m <sup>2</sup> | 15.47sq |
|--------------|----------------------|---------|
| First Floor  | 161.86m <sup>2</sup> | 1.42sq  |
| Alfresco     | 10.92m <sup>2</sup>  | 1.18sq  |
| Balcony      | 8.13m <sup>2</sup>   | 0.88sq  |
| Terrace      | 10.07m <sup>2</sup>  | 1.08sq  |
| Garage       | 36.35m <sup>2</sup>  | 3.91sq  |
| Porch        | 6.25m <sup>2</sup>   | 0.67sq  |
|              |                      |         |
| Total        | 377.36m <sup>2</sup> | 40.61sq |