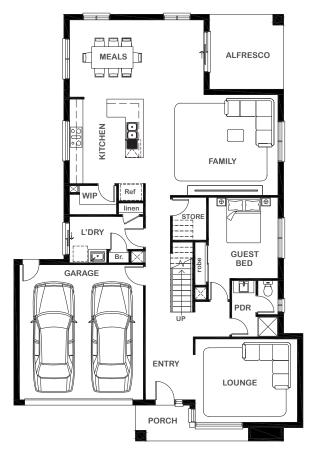

| Master Suite | 4.01m x 4.07m |
|--------------|---------------|
| Bedroom 2    | 3.09m x 3.00m |
| Bedroom 3    | 3.20m x 3.00m |
| Bedroom 4    | 3.20m x 3.00m |
| Guest Bed    | 3.09m x 3.60m |
| Rumpus       | 5.98m x 4.00m |
| Lounge       | 4.54m x 3.70m |
| Family       | 4.78m x 4.47m |
| Meals        | 5.97m x 3.43m |
| Study        | 2.69m x 3.09m |

## **Key Features**

Grand master suite with sweeping walk-in robe, ensuite and attached balcony
Private Guest bedroom on ground floor
Three other generous sized bedrooms
Open-plan design
Alfresco and upstairs terrace
Study nook
Double garage
Multiple facade options

## Specifications

| Ground Floor | 143.78m <sup>2</sup> | 15.47sq |
|--------------|----------------------|---------|
| First Floor  | 161.86m <sup>2</sup> | 1.42sq  |
| Alfresco     | 10.92m <sup>2</sup>  | 1.18sq  |
| Balcony      | 8.13m <sup>2</sup>   | 0.88sq  |
| Terrace      | 10.07m <sup>2</sup>  | 1.08sq  |
| Garage       | 36.35m <sup>2</sup>  | 3.91sq  |
| Porch        | 6.25m <sup>2</sup>   | 0.67sq  |
|              |                      |         |
| Total        | 377.36m <sup>2</sup> | 40.61sq |